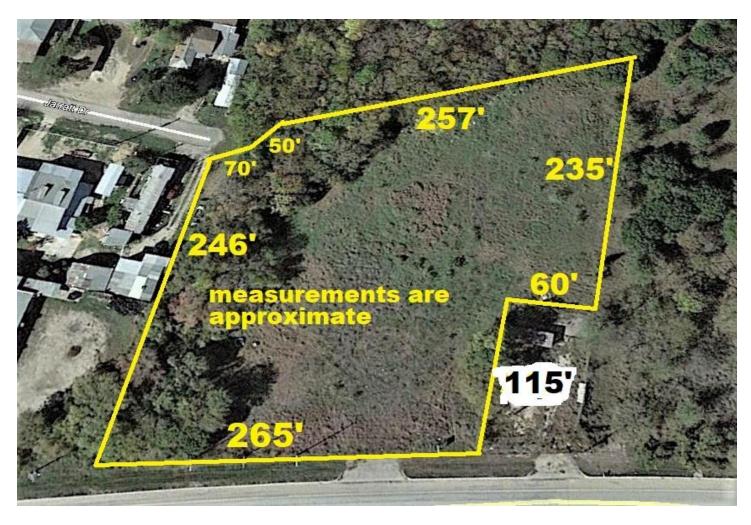

## NEW BRAUNFELS IH 35 PLATTED LOT FOR SALE

Location - N Westerly side of IH 35 between Solms Rd and Engel Rd

Address - <u>5424 S IH 35, New Braunfels, Tx 78130</u> (click on address for map)

Size - +/- 2.18 acres

Zoning - Front portion (± 50' of depth) of tract is zoned M-1 city of New Braunfels while the rest of tract is outside city limits in New

Braunfels' extra territorial jurisdiction

Topography - Site is not shown to be in 100 yr flood plane on Comal County Appraisal District website; drainage feature is present on site

Utilities - Easement access to municipal wastewater line located in Rusch

Ln; Suitability of utilities to be determined by Buyer

Comments - Site looks to be in the path of development and appreciating values; Major New Braunfels traffic artery – Loop 337 - in close proximity to site; Good visibility from both directions of IH 35