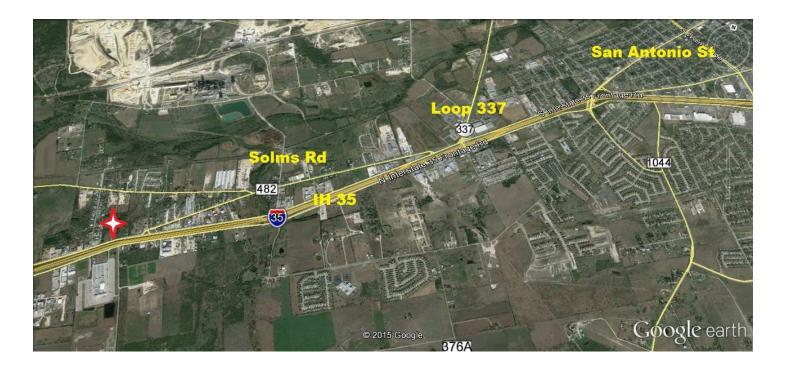

## NEW BRAUNFELS IH 35 PLATTED LOT FOR SALE

Location - N Westerly side of IH 35 between Solms Rd and Engel Rd

Address - <u>5424 S IH 35, New Braunfels, Tx 78130</u> (click on address for map)

Size - +/- 2.18 acres

Utilities - Easement access to municipal wastewater line located in Rusch

Ln; Suitability of utilities to be determined by Buyer

Comments - Site looks to be in the path of development and appreciating values; Major New Braunfels traffic artery – Loop 337 - in close proximity to site; Good visibility from both directions of IH 35