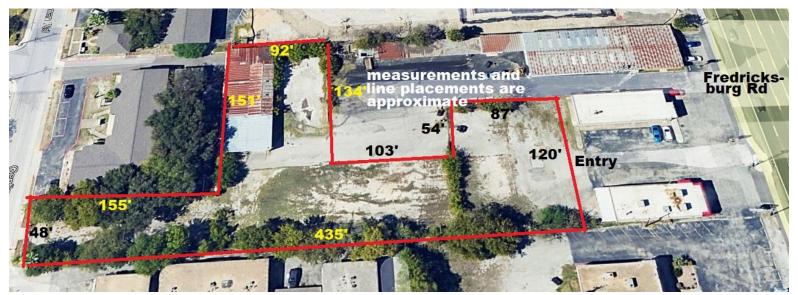

Address 4437Fredricksburg Rd, San Antonio, Tx 78201 (click on address for

map)

Size: Bldg: +/- 2,400 sf.

Lot Size: Offered as +/- .99 acres

Finish Out: Two drive in bays; sump drain in shop

Loading: One grade level 9' H x 15' W door; One 9' H x 10' W ovhd door

Height: 11' to 13'

Power: Single phase available; Currently no power to site

Zoning: Balcones Heights MXD

Traffic Count: Approx 20,000 vpd on Fredricksburg Rd

Comments: Prime location on intensely developed Fredricksburg Rd retail corridor; has great

identity; Quick access to Loop 410 and IH-10; Zoning accommodates fleet parking; Site previously used for heavy truck parking; Bldg has sloped floor with sump drain.

Lease Rental - Please contact Broker for pricing: