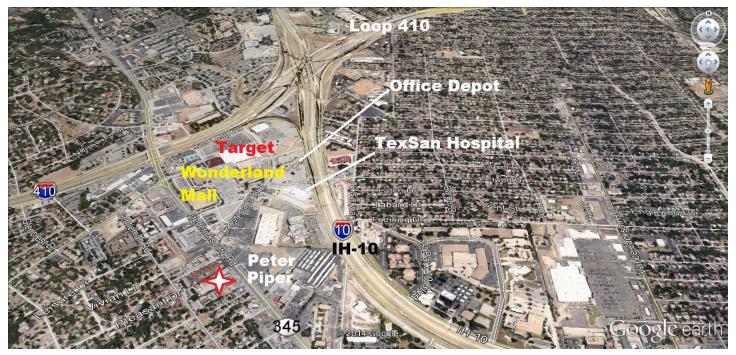

## NEAR NW STABILIZED YARD w/ WHSE SHELL FOR LEASE

Location: About half a mile inside Loop410 on Fredricksburg Rd in proximity to IH 10 and

major retail centers Wonderland Mall and Fredrick Circle in Balcones Heights