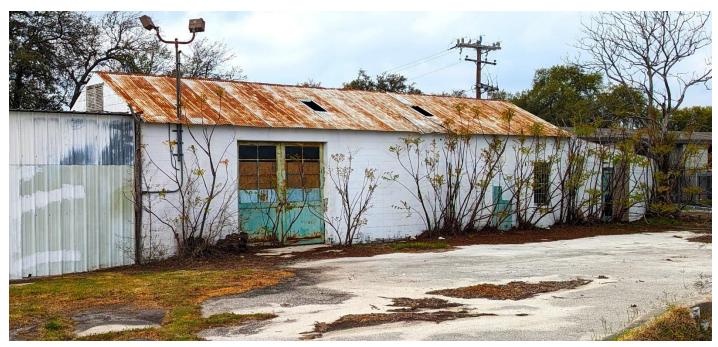

Address 4437Fredricksburg Rd, San Antonio, Tx 78201 (click on address for

map)

Size: Bldg: +/- 2,400 sf.

Lot Size: Offered as +/- .99 acres

Finish Out: Two drive in bays; sump drain in shop

Loading: One grade level 9' H x 15' W door; One 9' H x 10' W ovhd door

identity; Quick access to Loop 410 and IH-10; Zoning accommodates fleet parking; Site previously used for heavy truck parking; Bldg has sloped floor with sump drain.

Lease Rental - Please contact Broker for pricing: