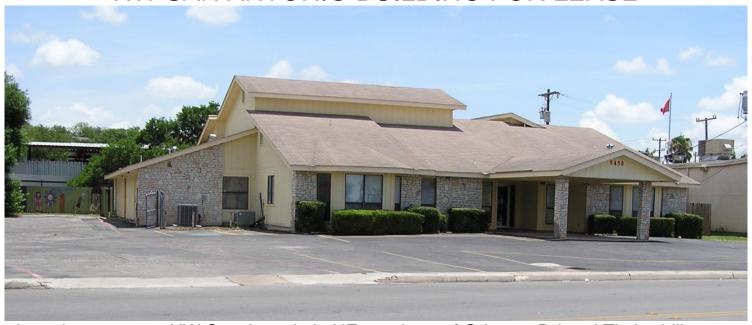

## NW SAN ANTONIO BUILDING FOR LEASE

Location: NW San Antonio in NE quadrant of Grissom Rd and Timberhill

approx 2 mi SW of Bandera Rd

Address: 5430 Timberhill, San Antonio, Tx 78238 (please click on address for map)

Size: + 8,200 sf bldg on .556 acre lot

Zoning: City of San Antonio C-2

Year Built: 1985

Current Use: Daycare for children and infants

Configuration: 100% climate controlled bldg with 6 single stall restrooms and two

multiple stall rest rooms; Please see sketch below for approx layout

Comments: Newly renovated kitchen; Existing City of San Antonio Certificate of

Occupancy for daycare

Lease Rental: \$7,000 NNN per mo; Taxes and insurance currently about

\$1,500 per mo

For further information contact: Robert N. Hamilton

Commercial Propertyco Inc

(210) 861-1231 cell

hamilton@commercialpropertyco.com 1110 Arroya Vista, San Antonio, Tx 78213

Information is submitted subject to errors, omissions, change of price and withdrawal from market without notice