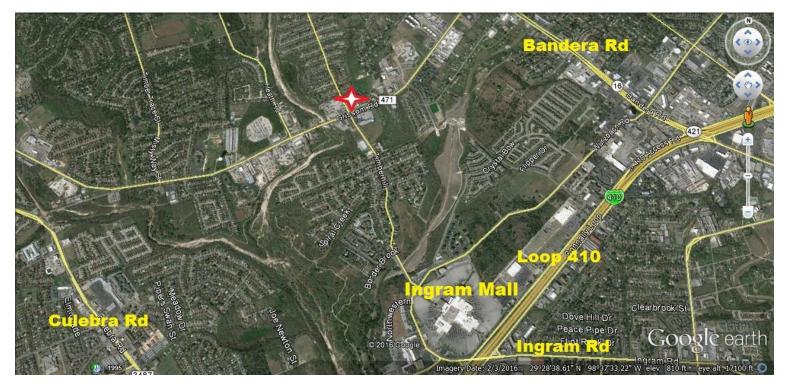

## NW SAN ANTONIO BUILDING FOR LEASE

Location: NW San Antonio in NE quadrant of Grissom Rd and Timberhill

approx 2 mi SW of Bandera Rd

Address: 5430 Timberhill, San Antonio, Tx 78238 (please click on address for map)