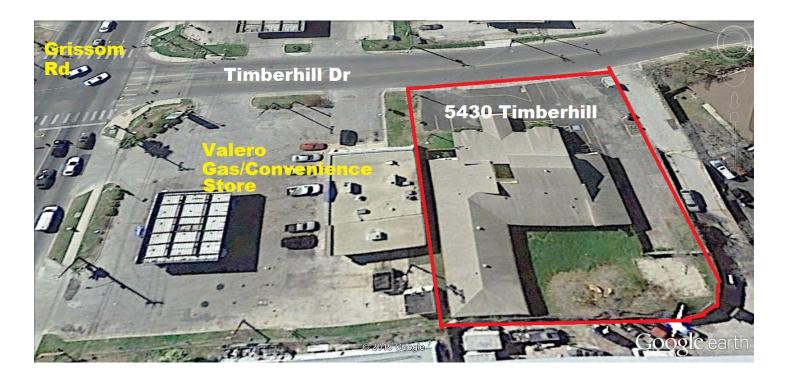

## NW SAN ANTONIO BUILDING FOR LEASE

Location: NW San Antonio in NE quadrant of Grissom Rd and Timberhill

approx 2 mi SW of Bandera Rd

Address: 5430 Timberhill, San Antonio, Tx 78238 (please click on address for map)

## 5430 Timberhill