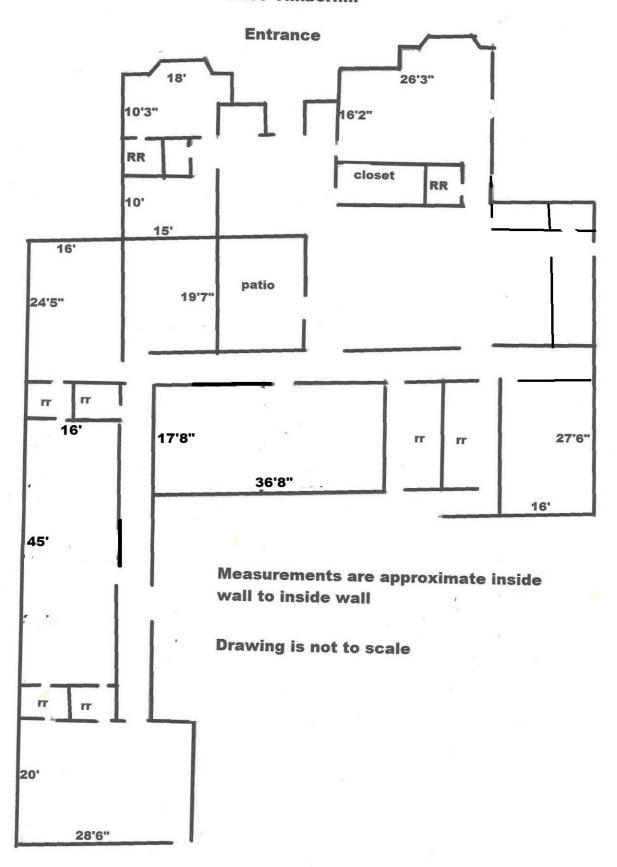

Size: + 8,200 sf bldg on .556 acre lot

Zoning: City of San Antonio C-2

Year Built: 1985

Current Use: Daycare for children and infants

Configuration: 100% climate controlled bldg with 6 single stall restrooms and two

multiple stall rest rooms; Please see sketch below for approx layout

Comments: Newly renovated kitchen; Existing City of San Antonio Certificate of

Occupancy for daycare

Lease Rental: \$7,000 NNN per mo; Taxes and insurance currently about