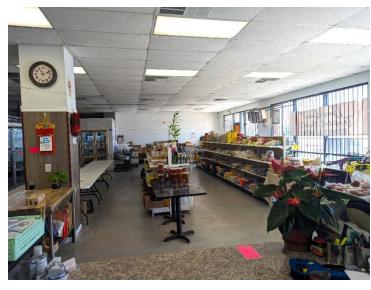

SIZE - +/- 3,500 sf

ZONING - City of San Antonio C-2, I-`1

EQUIPMENT - Includes deep fryer, vent-hood, grill, stove, 13 door fridge, walk in freezer,

walk in cooler, retail shelving and more

POWER - 3 phase

COMMENTS - Easy freeway access; HXAC installed in 2022; Tenant operating in space

desires to vacate; Co-tenants in center include meat market and nail

supply wholesaler

LEASE RENTAL - \$3,000 per mo gross