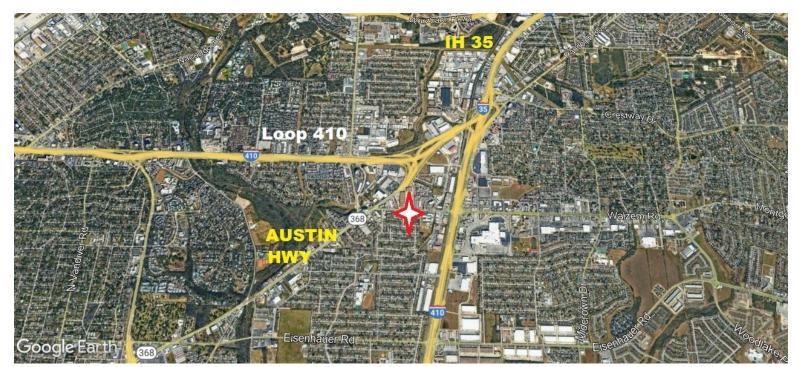

## NE C-STORE W/ KITCHEN FOR SUB-LEASE

LOCATION - NE San Antonio in SWQ of Loop 410 and IH 35 near Austin Hwy and Walzem

Rd intersection

ADDRESS - 4475 Walzem Rd, San Antonio, Tx 78218 (click on address for map)