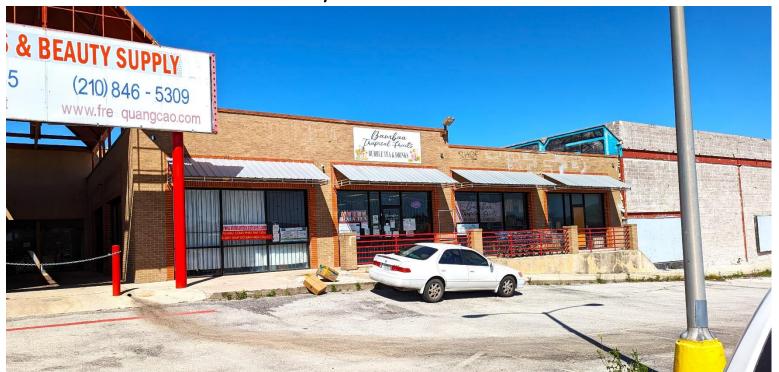

## NE C-STORE W/ KITCHEN FOR SUB-LEASE

LOCATION - NE San Antonio in SWQ of Loop 410 and IH 35 near Austin Hwy and Walzem

Rd intersection

ADDRESS - 4475 Walzem Rd, San Antonio, Tx 78218 (click on address for map)

COMMENTS - Easy freeway access; HXAC installed in 2022; Tenant operating in space

desires to vacate; Co-tenants in center include meat market and nail

supply wholesaler

LEASE RENTAL - \$3,000 per mo gross