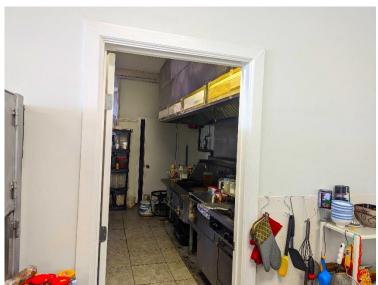

SIZE - +/- 3,500 sf

ZONING - City of San Antonio C-2, I-`1

EQUIPMENT - Includes deep fryer, vent-hood, grill, stove, 13 door fridge, walk in freezer,

walk in cooler, retail shelving and more

POWER - 3 phase