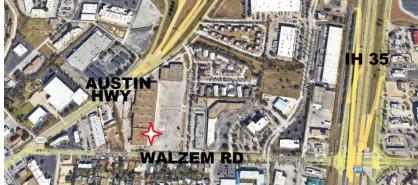

## NE C-STORE W/ KITCHEN FOR SUB-LEASE

LOCATION - NE San Antonio in SWQ of Loop 410 and IH 35 near Austin Hwy and Walzem

Rd intersection

ADDRESS - 4475 Walzem Rd, San Antonio, Tx 78218 (click on address for map)