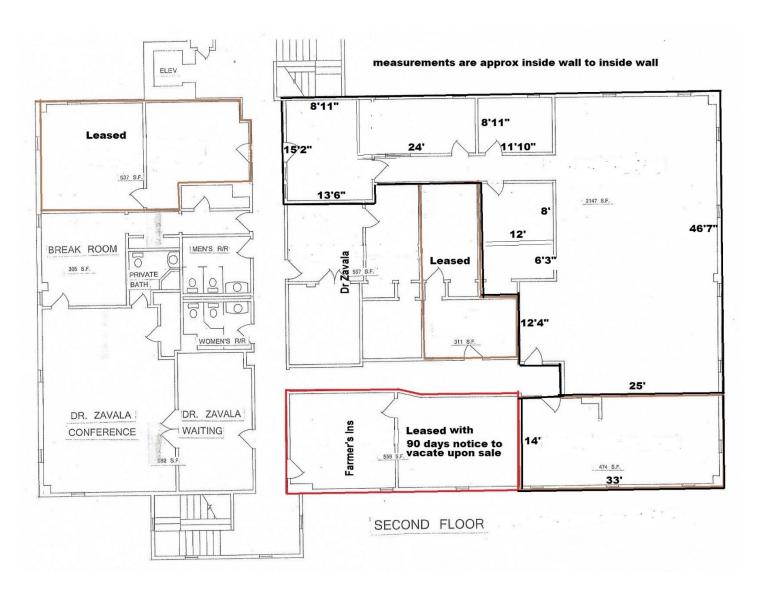

Size - 2<sup>nd</sup> floor: - 2,621 sf contiguous; 474 sf; 839 sf usable

Zoning - C-2

Add On

Factor - 20%

Access - Building has elevator; After business hours card access

Parking - 3.8 spaces per 1,000 sf