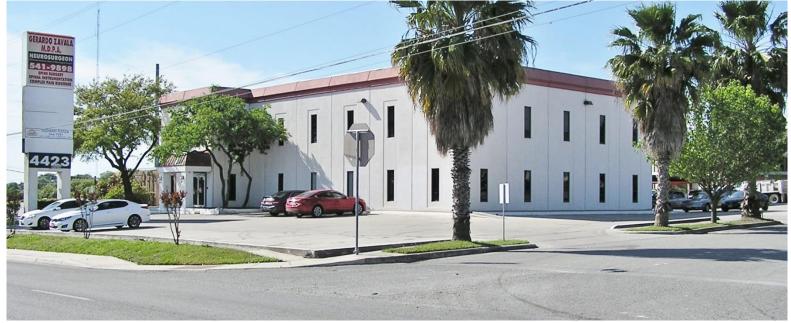

## NW LOOP 410 SPACE FOR LEASE

Location - NW San Antonio between Callaghan and Babcock a short distance

west of Loop 410/IH 10 interchange in close proximity to S Tx

**Medical Center** 

Address - 4423 NW Loop 410, San Antonio, Tx 78229 (click on address for map)

Traffic Count - Loop 410 approaching 250,000 vpd

Comments - Access from Loop 410 frontage rd and rear access via Triangle Dr;

Loop 410 signage highly visible from both directions; Excellent

Loop 410 identity