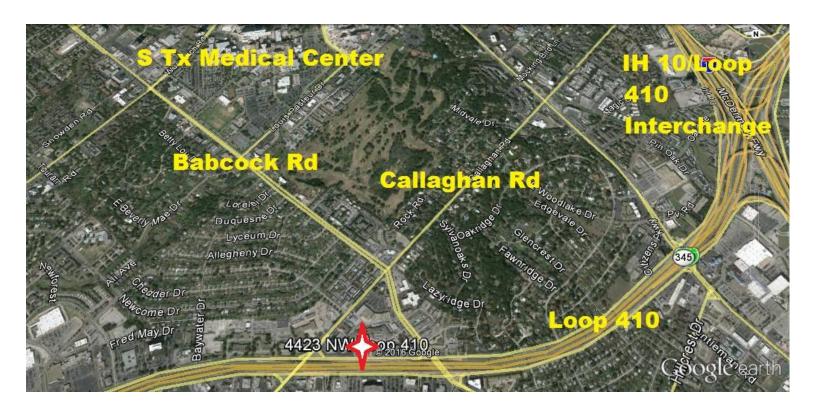

## NW LOOP 410 SPACE FOR LEASE

Location - NW San Antonio between Callaghan and Babcock a short distance

west of Loop 410/IH 10 interchange in close proximity to S Tx

**Medical Center** 

Address - 4423 NW Loop 410, San Antonio, Tx 78229 (click on address for map)