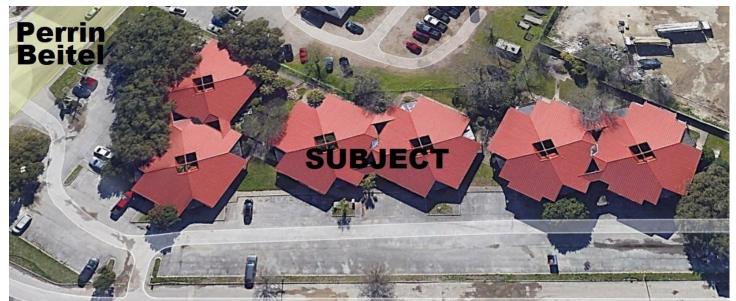

## NE GARDEN OFFICE BLDG FOR SALE

Location - NE San Antonio approx half a mile north of Wurzbach Pkwy on

major commercial corridor Perrin Beitel Rd

Address - <u>10807 Perrin Beitel Rd, San Antonio, Tx 78217</u> (click on address for

map)

Size - +/-7,600 sf divisible to +/-3,800 sf

Zoning - C-2

Parking - 3.8 per thousand sf

Layout - Two contiguous +/- 3,800 sf structures; Space has utilities and

needs to be built out

Comments - Location has excellent identity; Convenient proximity to

Wurzbach Pkwy which makes IH 35 and US HWY 281 minutes

away

Sale Price - Please contact Broker:

Robert N Hamilton
Commercial PropertyCo Inc, Pres
Cell 210-861-1231
1110 Arroya Vista, San Antonio, Tx 78213
hamilton@commercialpropertyco.com