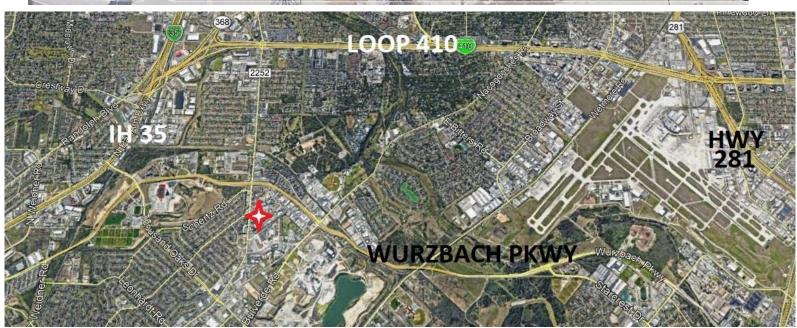

## NE GARDEN OFFICE BLDG FOR SALE

Location - NE San Antonio approx half a mile north of Wurzbach Pkwy on

major commercial corridor Perrin Beitel Rd

Address - <u>10807 Perrin Beitel Rd, San Antonio, Tx 78217</u> (click on address for

map)

Size - +/-7,600 sf divisible to +/-3,800 sf

Zoning - C-2

Parking - 3.8 per thousand sf

Layout - Two contiguous +/- 3,800 sf structures; Space has utilities and

needs to be built out

Comments - Location has excellent identity; Convenient proximity to

Wurzbach Pkwy which makes IH 35 and US HWY 281 minutes

away

Sale Price - Please contact Broker:

Robert N Hamilton
Commercial PropertyCo Inc, Pres
Cell 210-861-1231
1110 Arroya Vista, San Antonio, Tx 78213
hamilton@commercialpropertyco.com