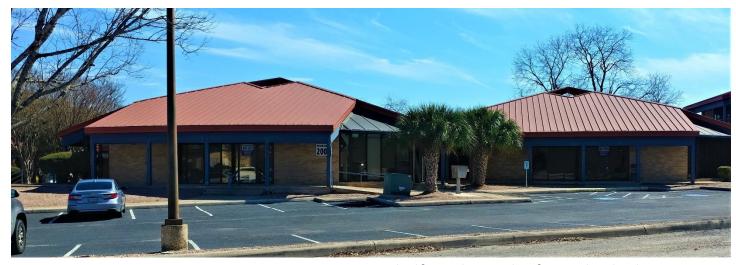

## NE GARDEN OFFICE BLDG FOR SALE

Location - NE San Antonio approx half a mile north of Wurzbach Pkwy on

major commercial corridor Perrin Beitel Rd

Address - <u>10807 Perrin Beitel Rd, San Antonio, Tx 78217</u> (click on address for

map)

Size - +/-7,600 sf divisible to +/-3,800 sf

Zoning - C-2

Parking - 3.8 per thousand sf

Layout - Two contiguous +/- 3,800 sf structures; Space has utilities and

needs to be built out

Comments - Location has excellent identity; Convenient proximity to

Wurzbach Pkwy which makes IH 35 and US HWY 281 minutes

away

Sale Price - Please contact Broker:

Robert N Hamilton
Commercial PropertyCo Inc, Pres
Cell 210-861-1231
1110 Arroya Vista, San Antonio, Tx 78213
hamilton@commercialpropertyco.com