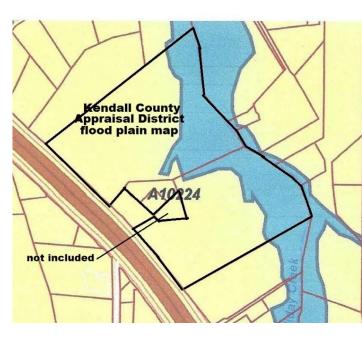

Topography - Level to gently sloping

Utilities - Electricity, Registered residential water well, septic wastewater

Flood Plain - Some of property shows on FEMA maps to be within the 100 yr flood

plain

Zoning - Outside city limits