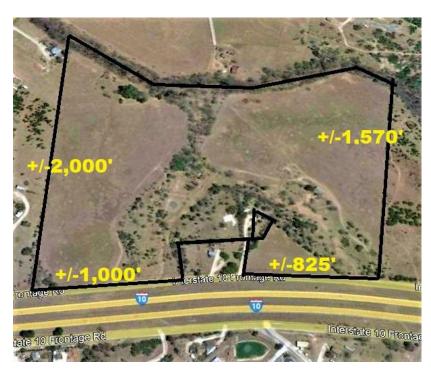

## IH 10 FRONTAGE TRACT FOR SALE COMFORT, TX

Location - On IH 10 +/- 16 miles W of Boerne and +/- 18 miles E of Kerrville

Address - <u>50920 IH 10, Comfort, Tx 78013</u> (click on address for map)

Size - +/- 83 acres

Topography - Level to gently sloping

Utilities - Electricity, Registered residential water well, septic wastewater

Flood Plain - Some of property shows on FEMA maps to be within the 100 yr flood

plain

Zoning - Outside city limits