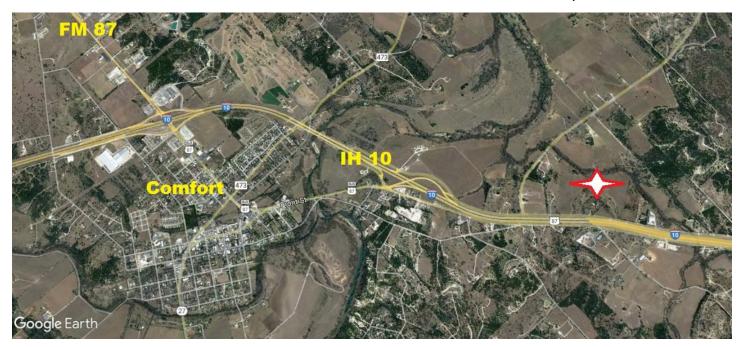

## IH 10 FRONTAGE TRACT FOR SALE COMFORT, TX

Location - On IH 10 +/- 16 miles W of Boerne and +/- 18 miles E of Kerrville

Address - <u>50920 IH 10, Comfort, Tx 78013</u> (click on address for map)

Size - +/- 83 acres