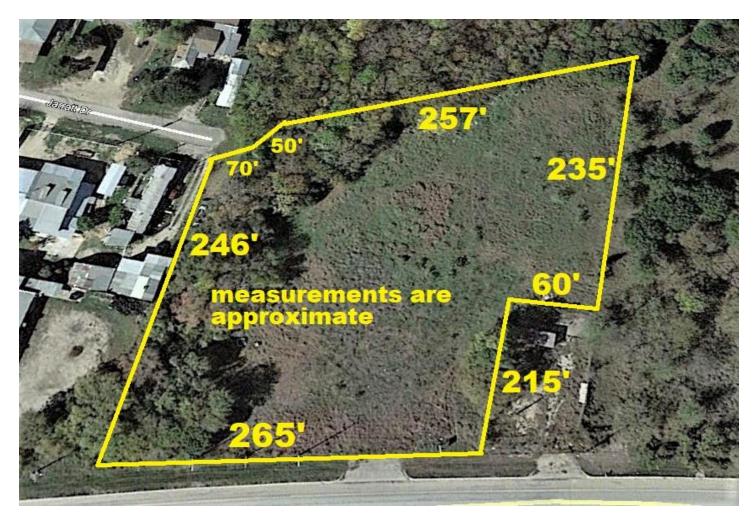

## NEW BRAUNFELS IH 35 PLATTED LOT FOR SALE

Location - N Westerly side of IH 35 between Solms Rd and Engel Rd

Address - <u>5424 S IH 35, New Braunfels, Tx 78130</u> (click on address for map)

Size - +/- 2.18 acres

Zoning - Front portion (<u>+</u> 50' of depth) of tract is zoned M-1 city of New Braunfels while the rest of tract is outside city limits in New

Braunfels' extra territorial jurisdiction

Topography - Site is not shown to be in 100 yr flood plane on Comal County
Appraisal District website; drainage feature is present on site

Utilities - Easement access to municipal wastewater line located in Rusch

Ln; Suitability of utilities to be determined by Buyer

Comments - Site looks to be in the path of development and appreciating

values; Major New Braunfels traffic artery - Loop 337 - in close