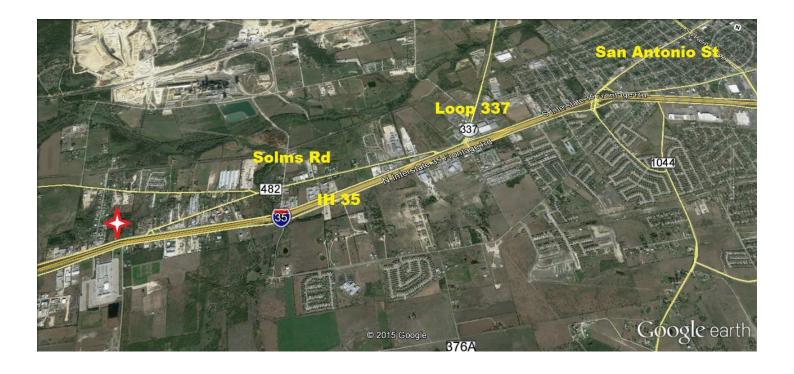

## NEW BRAUNFELS IH 35 PLATTED LOT FOR SALE

Location - N Westerly side of IH 35 between Solms Rd and Engel Rd

Address - <u>5424 S IH 35, New Braunfels, Tx 78130</u> (click on address for map)

Size - +/- 2.18 acres

Utilities - Easement access to municipal wastewater line located in Rusch

Ln; Suitability of utilities to be determined by Buyer

Comments - Site looks to be in the path of development and appreciating

values; Major New Braunfels traffic artery - Loop 337 - in close

proximity to site; Good visibility from both directions of IH 35