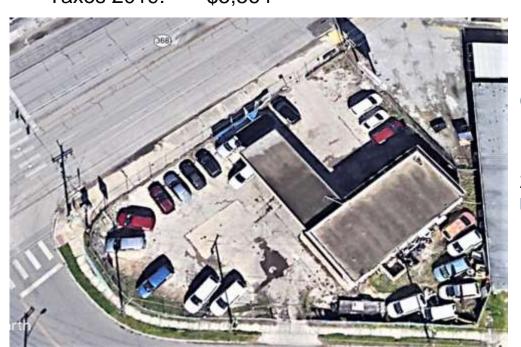

## NE FORMER SEVICE STATION FOR SALE

Location: NE San Antonio at the signalized intersection of Austin Hwy

and Lanark Dr

Address: 2130 Austin Hwy, San Antonio, Tx 78218 (click address for map)

Size: Bldg - +/- 1,740 sf

Lot - +/- 14,330 sf

Zoning: City of San Antonio C-3

Year Built: 1958

Neighbors: Co-tenants at Lanark and Austin Hwy include La

Michoacan grocery, Big Bib Bar B-Q, Planet K and other

retailers

Comments: Excellent identity; concrete parking area; ingress/egress

from Austin Hwy and Lanark Dr; Convenient proximity to

Loop 410 and IH 3

Taxes 2019: \$5,564

For Further Information Please Contact Broker:

Commercial PropertyCo Inc

Robert N Hamilton 210-861-1231 cell

hamilton@commercialpropco.com