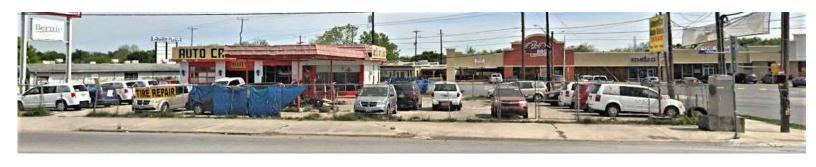

## NE FORMER SEVICE STATION FOR SALE

Location: NE San Antonio at the signalized intersection of Austin Hwy

and Lanark Dr

Address: 2130 Austin Hwy, San Antonio, Tx 78218 (click address for map)

Size: Bldg - +/- 1,740 sf

Lot - +/- 14,330 sf

Zoning: City of San Antonio C-3

Year Built: 1958

Neighbors: Co-tenants at Lanark and Austin Hwy include La

Michoacan grocery, Big Bib Bar B-Q, Planet K and other

retailers

Comments: Excellent identity; concrete parking area; ingress/egress

from Austin Hwy and Lanark Dr; Convenient proximity to

Loop 410 and IH 3

Taxes 2019: \$5,564

For Further Information Please Contact Broker:

Commercial PropertyCo Inc

Robert N Hamilton 210-861-1231 cell

hamilton@commercialpropco.com